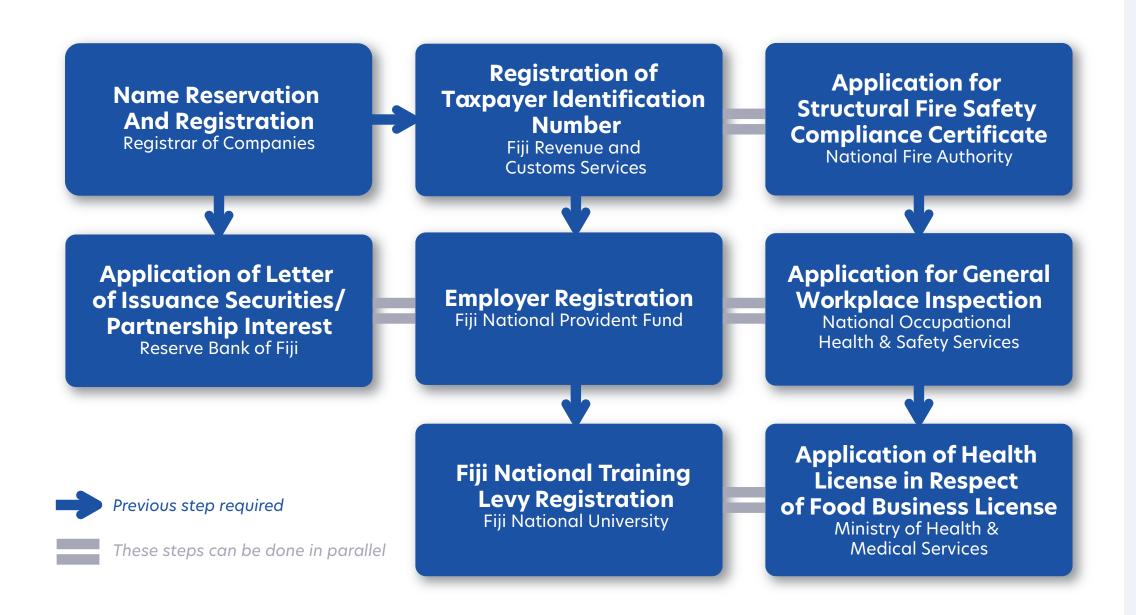

# START YOUR BUSINESS WITH EASE

www.businessnow.gov.fj

businessNOW Fiji e-Services integrates eight (8) essential e-services for starting your business into one powerful, user-friendly tool, making it easier than ever to launch your business in Fiji.

STARTING A BUSINESS